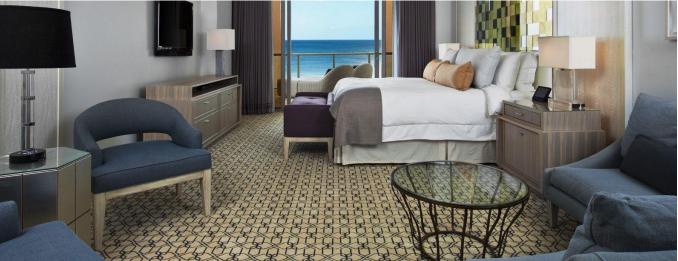

## Grand Luxe Oceanfront Suite

- Located on the 14<sup>th</sup> floor
- · Master bedroom with a King bed
- Living room and dining area for 6 guests
- Full size kitchenette with Nespresso machine
- Master bathroom with deep soaking tub and walk-in shower
- Second bathroom with walk-in shower
- Two 210 ft² balconies
- Signature Remède® Spa bath amenities
- Complimentary Wi-Fi available
- Signature St. Regis Butler Services included:
  - Beverage Services: Coffee or tea upon request
  - Packing & Unpacking of your luggage
  - Pressing of 2 garments per person
  - E- Butler & Butler Service Desk

| Room Size | Sleeps        | Bed Types  |
|-----------|---------------|------------|
| 1250 ft²  | 2-3 Guests ** | 1 King Bed |

<sup>\*\*</sup> Rollaway bed may be added to accommodate extra guest

For more information, please contact Reservations: