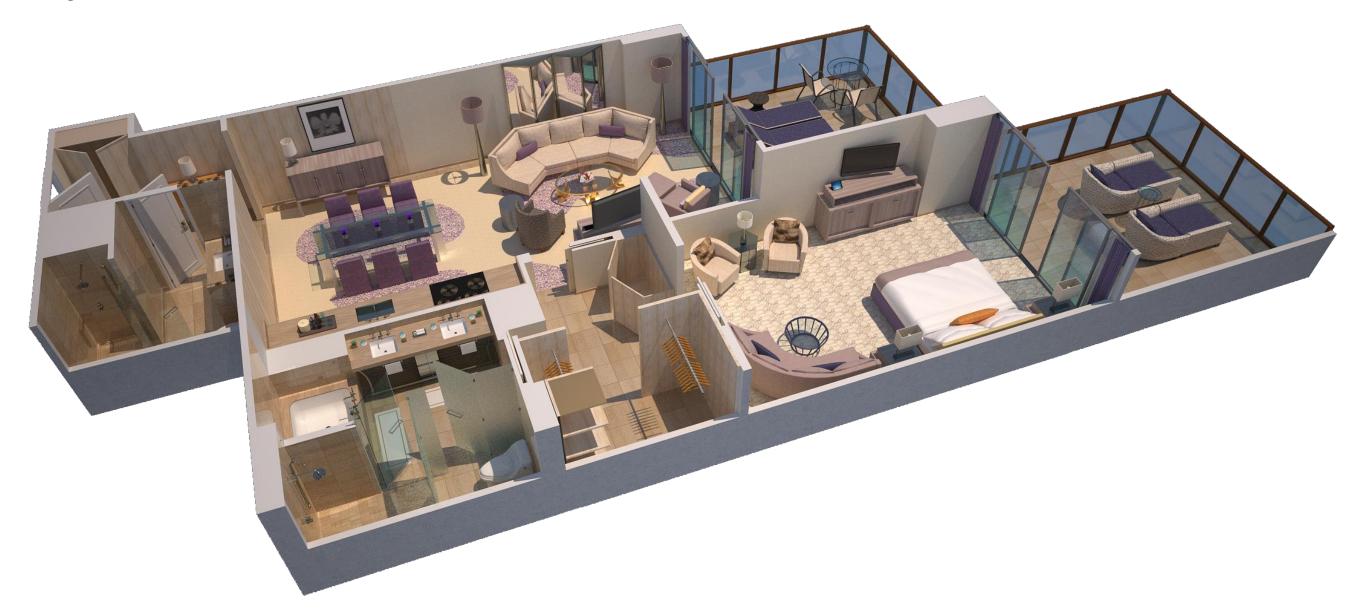

## Grand Luxe Oceanfront Suite

Rendering

## Grand Luxe Oceanfront Suite

- Located on the 14<sup>th</sup> floor
- · Master bedroom with a King bed
- Living room and dining area for 6 guests
- Full size kitchenette with Nespresso machine
- Master bathroom with deep soaking tub and walk-in shower
- Second bathroom with walk-in shower
- Two 210 ft² balconies
- Signature Remède® Spa bath amenities
- Complimentary Wi-Fi available
- Signature St. Regis Butler Services included:
  - Beverage Services: Coffee or tea upon request
  - Packing & Unpacking of your luggage
  - Pressing of 2 garments per person
  - E- Butler & Butler Service Desk