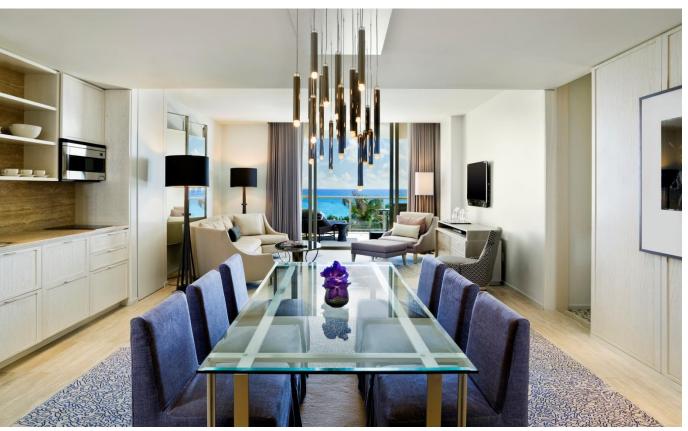

## Grand Luxe Oceanfront Suite

- Located on the 14<sup>th</sup> floor
- · Master bedroom with a King bed
- Living room and dining area for 6 guests
- Full size kitchenette with Nespresso machine
- Master bathroom with deep soaking tub and walk-in shower
- Second bathroom with walk-in shower
- Two 210 ft² balconies
- Signature Remède® Spa bath amenities
- Complimentary Wi-Fi available
- Signature St. Regis Butler Services included:
  - Beverage Services: Coffee or tea upon request
  - Packing & Unpacking of your luggage
  - Pressing of 2 garments per person
  - E- Butler & Butler Service Desk

| Room Size | Sleeps        | Bed Types  |
|-----------|---------------|------------|
| 1250 ft²  | 2-3 Guests ** | 1 King Bed |

<sup>\*\*</sup> Rollaway bed may be added to accommodate extra guest

For more information, please contact Reservations: