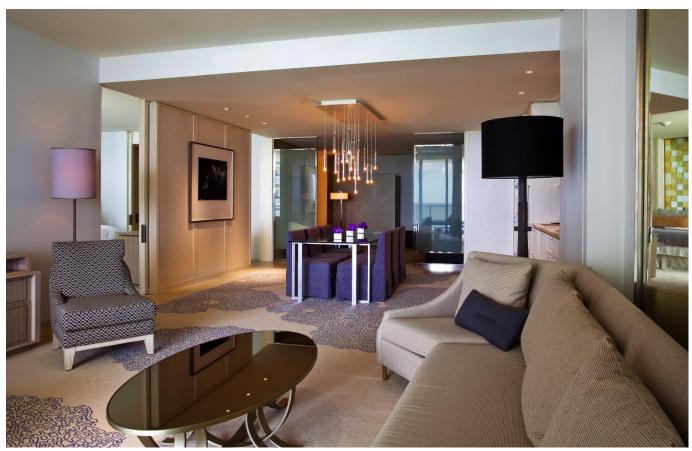

## Deluxe Oceanfront Suite

- Located on floors  $4^{th} 12^{th}$
- Master bedroom with King bed
- Living room and dining area for 6
- Media room with Queen pull-out sofa bed
- Full size kitchenette with Nespresso machine
- Master bathroom with deep soaking tub and walk-in shower
- Second bathroom with walk-in shower
- Two 210 ft² balconies
- Signature Remède® Spa bath amenities
- Complimentary Sea Turtle Club access for 2 children ages 4–12
- Signature St. Regis Butler Services included:
  - Beverage Services: Coffee or tea upon request
  - Packing & Unpacking of your luggage
  - Pressing of 2 garments per person
  - E- Butler & Butler Service Desk