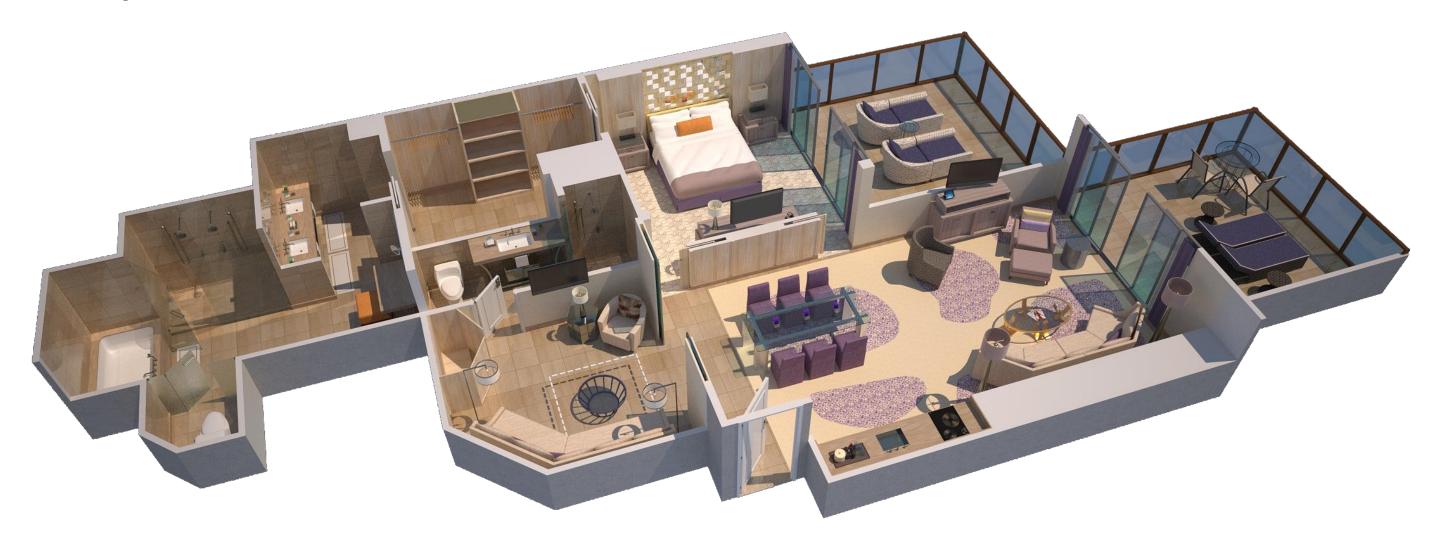

## Deluxe Oceanfront Suite

Rendering

## Deluxe Oceanfront Suite

- Located on floors  $4^{th} 12^{th}$
- Master bedroom with King bed
- Living room and dining area for 6
- Media room with Queen pull-out sofa bed
- Full size kitchenette with Nespresso machine
- Master bathroom with deep soaking tub and walk-in shower
- Second bathroom with walk-in shower
- Two 210 ft² balconies
- Signature Remède® Spa bath amenities
- Complimentary Sea Turtle Club access for 2 children ages 4–12
- Signature St. Regis Butler Services included:
  - Beverage Services: Coffee or tea upon request
  - Packing & Unpacking of your luggage
  - Pressing of 2 garments per person
  - E- Butler & Butler Service Desk