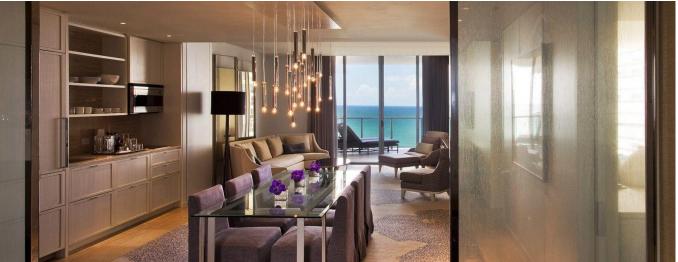

## Deluxe Oceanfront Suite

- Located on floors  $4^{th} 12^{th}$
- Master bedroom with King bed
- Living room and dining area for 6
- Media room with Queen pull-out sofa bed
- Full size kitchenette with Nespresso machine
- Master bathroom with deep soaking tub and walk-in shower
- Second bathroom with walk-in shower
- Two 210 ft² balconies
- Signature Remède® Spa bath amenities
- Complimentary Sea Turtle Club access for 2 children ages 4–12
- Signature St. Regis Butler Services included:
  - Beverage Services: Coffee or tea upon request
  - Packing & Unpacking of your luggage
  - Pressing of 2 garments per person
  - E- Butler & Butler Service Desk